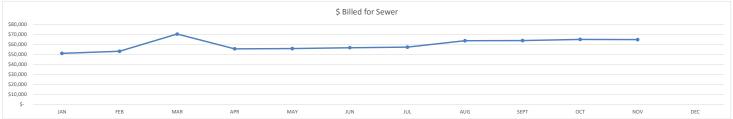

Ms. Horton reviewed the project budget and stated there were no changes to the report.

Ms. Horton shared the Customer Service Report for the month of October. She reported 7,576 penalties and 111 accounts were disconnected out of 6,220 connections. She reviewed the Billing Summary Report. She covered the number of bills sent, the water and sewer that was billed, the number of connections and total members. Ms. Horton also reviewed the Service Orders by Area report to include the number of calls and the type of service.