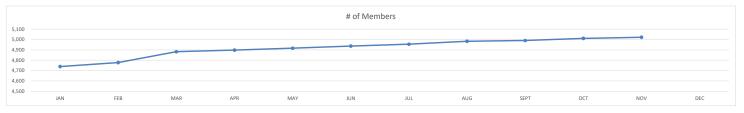

Ms. Horton reviewed the project budget and stated there were no changes to the report.

Ms. Horton shared the Customer Service Report for the month of October. She reported 7,576 penalties and 111 accounts were disconnected out of 6,220 connections. She reviewed the Billing Summary Report. She covered the number of bills sent, the water and sewer that was billed, the number of connections and total members. Ms. Horton also reviewed the Service Orders by Area report to include the number of calls and the type of service.