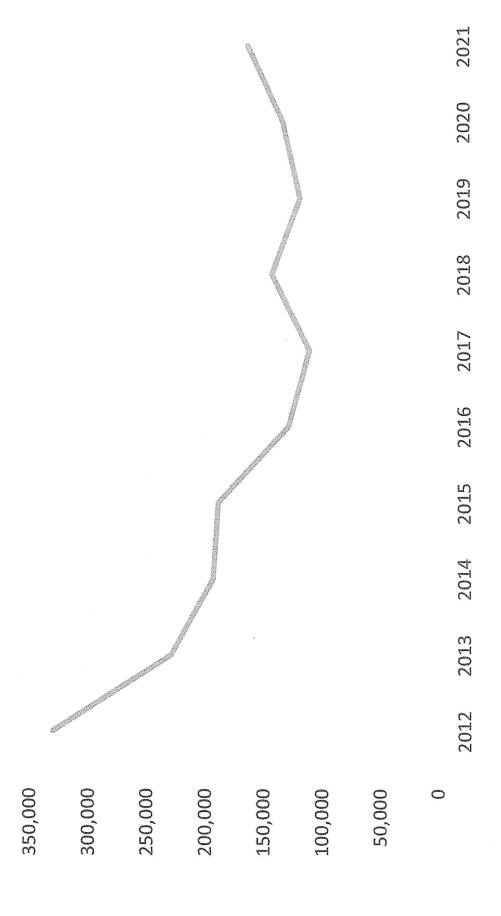

# Request to Address the Board of Directors

additional handouts shall be given during the presentation.

Date: 12/6/2021

| Account Number: 08-06440-01                                                                              | Phone Number: 575 649-8818                                 |
|----------------------------------------------------------------------------------------------------------|------------------------------------------------------------|
| Name: James Hayhoe                                                                                       |                                                            |
| Service Address: 10040 San Marcos C                                                                      | t                                                          |
|                                                                                                          |                                                            |
| I, James Hayhoe , request to I Meeting*. I would like to address the Board of Directors on               | he heard at the next regular monthly Board of Directors    |
| Meeting*. I would like to address the Board of Directors on                                              | the following concerns:                                    |
| * Present Water Consumption                                                                              | history from 2012                                          |
| * Discuss Water Conservation                                                                             | Results                                                    |
| * I have an elusive leak that I have                                                                     | e been chasing for 3 Months                                |
| * I request a delay in the curre                                                                         | nt rate increase calculation                               |
| I understand that this office will contact me, by phone or em                                            |                                                            |
| *Please indicate all that apply below to address your concer                                             | ns:                                                        |
| Time Requested 10 minutes                                                                                | Handouts                                                   |
| *The request form must be received by the Executive Direction has been been been been been been been bee | ctor no later than the close of business one week prior to |
| the board meeting. If you plan to use a handout you must                                                 | provide the handouts along with the request form. No       |

Conservation methods saved 1,566,887 (Gal) Annual Consumption History (Gal) 10040 San Marcos Ct

|               | Interval End Time                    | Interval Reading | Interval Consumption | Reverse Flow  | Look         |
|---------------|--------------------------------------|------------------|----------------------|---------------|--------------|
|               | 10/03/2021 16:12                     | 1139383.0        | 0.0                  | Ineverse Flow | Leak         |
|               | 10/03/2021 17:12                     | 1139383.0        | 0.0                  |               |              |
| ,             | 10/03/2021 18:12                     | 1139501.2        | 118.2                |               |              |
| *             | 10/03/2021 19:12                     | 1139710.0        | 208.8                |               |              |
|               | 10/03/2021 20:12                     | 1139710.0        | 0.0                  | 1             |              |
|               | 10/03/2021 21:12                     | 1139710.0        | 0.0                  | f I           |              |
|               | 10/03/2021 22:12                     | 1139710.0        | 0.0                  |               |              |
|               | 10/03/2021 23:12                     | 1139710.0        | 0.0                  |               |              |
| -             | 10/04/2021 00:12                     | 1139710.0        | 0.0                  |               |              |
|               | 10/04/2021 01:12                     | 1139710.0        | 0.0                  |               |              |
|               | 10/04/2021 02:12                     | 1139710.0        | 0.0                  |               |              |
|               | 10/04/2021 03:12                     | 1139710.0        | 0.0                  |               | 1            |
|               | 10/04/2021 04:12                     | 1139710.0        | 0.0                  |               |              |
|               | 10/04/2021 05:12                     | 1139710.0        | 0.0                  |               |              |
|               | 10/04/2021 06:12                     | 1139710.0        | 0.0                  |               |              |
| ×             | 10/04/2021 07:12                     | 1139848.4        | 138.4                |               |              |
|               | 10/04/2021 08:12                     | 1139848.4        | 0.0                  |               |              |
|               | 10/04/2021 09:12                     | 1139848.4        | 0.0                  |               | <del> </del> |
|               | 10/04/2021 10:12                     | 1139848.4        | 0.0                  |               | 1            |
|               | 10/04/2021 11:12                     | 1139848.4        | 0.0                  |               |              |
|               | 10/04/2021 12:12                     | 1139848.4        | 0.0                  |               |              |
|               | 10/04/2021 13:12                     | 1139848.4        | 0.0                  |               |              |
|               | 10/04/2021 14:12                     | 1139848.4        | 0.0                  |               |              |
|               | 10/04/2021 15:12                     | 1139848.4        | 0.0                  |               |              |
|               | 10/04/2021 16:12                     | 1139848.4        | 0.0                  |               |              |
|               | 10/04/2021 17:12                     | 1139848.4        | 0.0                  |               |              |
| 9             | 10/04/2021 18:12                     | 1139966.7        | 118.3                |               |              |
| 9             | 10/04/2021 19:12                     | 1140175.5        | 208.8                |               |              |
|               | 10/04/2021 20:12                     | 1140175.5        | 0.0                  |               |              |
|               | 10/04/2021 21:12                     | 1140175.5        | 0.0                  |               |              |
|               | 10/04/2021 22:12                     | 1140175.5        | 0.0                  |               |              |
|               | 10/04/2021 23:12                     | 1140175.5        | 0.0                  |               |              |
| _             | 10/05/2021 00:12                     | 1140175.5        | 0.0                  |               |              |
|               | 10/05/2021 01:12                     | 1140175.5        | 0.0                  |               |              |
|               | 10/05/2021 02:12                     | 1140175.5        | 0.0                  |               |              |
|               | 10/05/2021 03:12                     | 1140175.5        | 0.0                  |               |              |
| 1             | 10/05/2021 04:12                     |                  | 0.0                  |               |              |
|               | 10/05/2021 05:12                     | 1140175.5        | 0.0                  |               |              |
|               | 10/05/2021 06:12                     |                  | 0.0                  |               |              |
| ^             | 10/05/2021 07:12                     | 1140314.1        | 138.6                |               |              |
|               | 10/05/2021 08:12                     |                  | 0.0                  |               |              |
|               | 10/05/2021 09:12                     |                  | 0.0                  |               |              |
| Ī             | 10/05/2021 10:12                     |                  | 0.0                  | ,             |              |
|               | 10/05/2021 11:12                     |                  | 0.0                  |               |              |
| i             | 10/05/2021 12:12<br>10/05/2021 13:12 |                  | 0.0                  |               |              |
| 1             |                                      |                  | 0.0                  |               |              |
| 1             | 10/05/2021 14:12                     |                  | 0.0                  |               |              |
| Ì             | 10/05/2021 15:12<br>10/05/2021 16:12 |                  | 0.0                  |               |              |
| i             | 10/05/2021 17:12                     |                  | 0.0                  |               |              |
| <b>&gt;</b> 1 | 10/05/2021 18:12                     |                  | 0.0                  |               |              |
| 1             | 10/05/2021 19:12                     |                  | 0.0                  |               |              |
| ì             | 10/05/2021 20:12                     |                  | 0.0                  |               |              |
|               | 10/05/2021 21:12                     |                  | 0.0                  |               |              |
|               | 10/05/2021 22:12                     |                  | 0.0                  |               |              |
| ì             |                                      |                  | 0.0                  |               |              |
| Ì             | 10/06/2021 00:12                     |                  | 0.0                  |               |              |
| İ             | 10/06/2021 01:12                     |                  | 0.0                  |               |              |
| Ì             | 10/06/2021 02:12                     |                  | 0.0                  |               |              |
| Į             | 10/00/2021 02.12                     | 1140314.1        | 0.0                  |               | ~            |