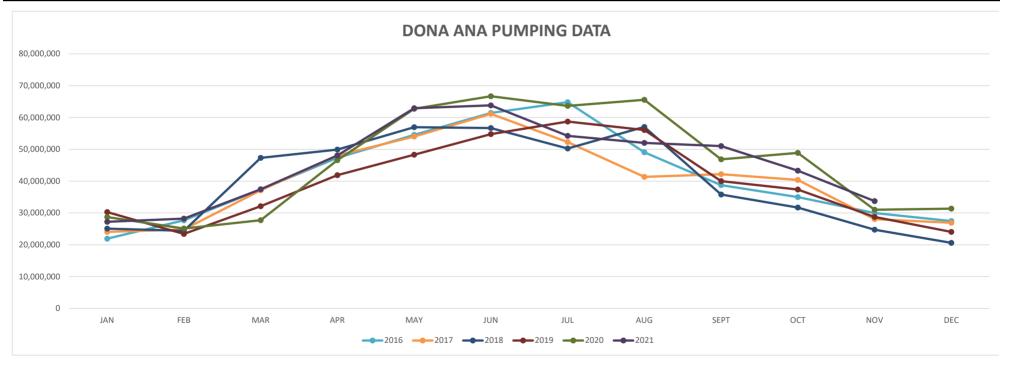

Ms. Horton discussed the Pumping Data. She reported 43 million gallons was pumped for the month of October in Dona Ana, 3.9 million gallons for Ft. Selden and 12.4 million gallons in Picacho Hills.

Ms. Horton reported on the Pump vs Sold report. She reported 63 million gallons pumped and 55 million gallons sold with a net loss of 13%. Ms. Horton also stated she did not receive a report from Operations with regards to flushing and breaks to report on the water loss. Ms. Horton further discussed the plans to rectify the unaccounted water loss.