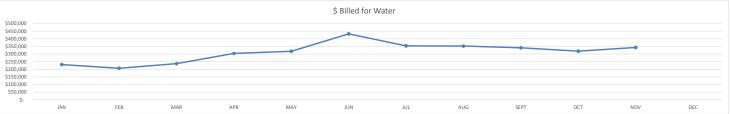

Ms. Horton reviewed the project budget and stated there were no changes to the report.

Ms. Horton shared the Customer Service Report for the month of October. She reported 7,576 penalties and 111 accounts were disconnected out of 6,220 connections. She reviewed the Billing Summary Report. She covered the number of bills sent, the water and sewer that was billed, the number of connections and total members. Ms. Horton also reviewed the Service Orders by Area report to include the number of calls and the type of service.