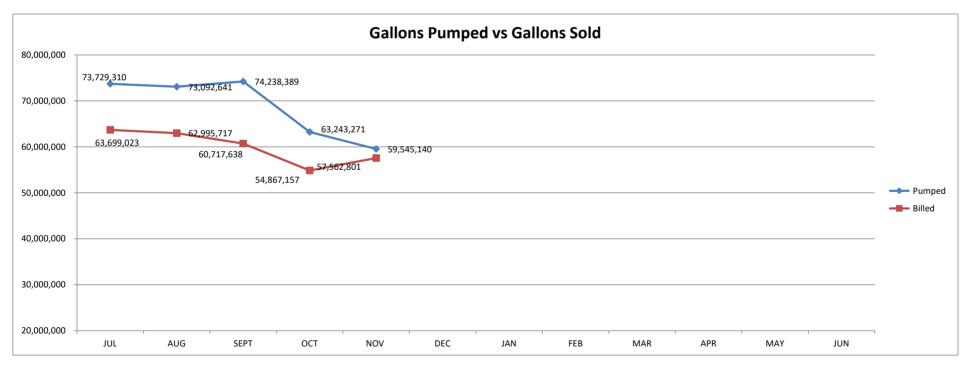

Ms. Horton discussed the Pumping Data. She reported 43 million gallons was pumped for the month of October in Dona Ana, 3.9 million gallons for Ft. Selden and 12.4 million gallons in Picacho Hills.

Ms. Horton reported on the Pump vs Sold report. She reported 63 million gallons pumped and 55 million gallons sold with a net loss of 13%. Ms. Horton also stated she did not receive a report from Operations with regards to flushing and breaks to report on the water loss. Ms. Horton further discussed the plans to rectify the unaccounted water loss.