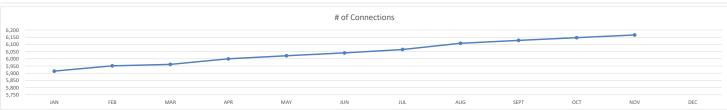

Ms. Horton reviewed the project budget and stated there were no changes to the report.

Ms. Horton shared the Customer Service Report for the month of October. She reported 7,576 penalties and 111 accounts were disconnected out of 6,220 connections. She reviewed the Billing Summary Report. She covered the number of bills sent, the water and sewer that was billed, the number of connections and total members. Ms. Horton also reviewed the Service Orders by Area report to include the number of calls and the type of service.