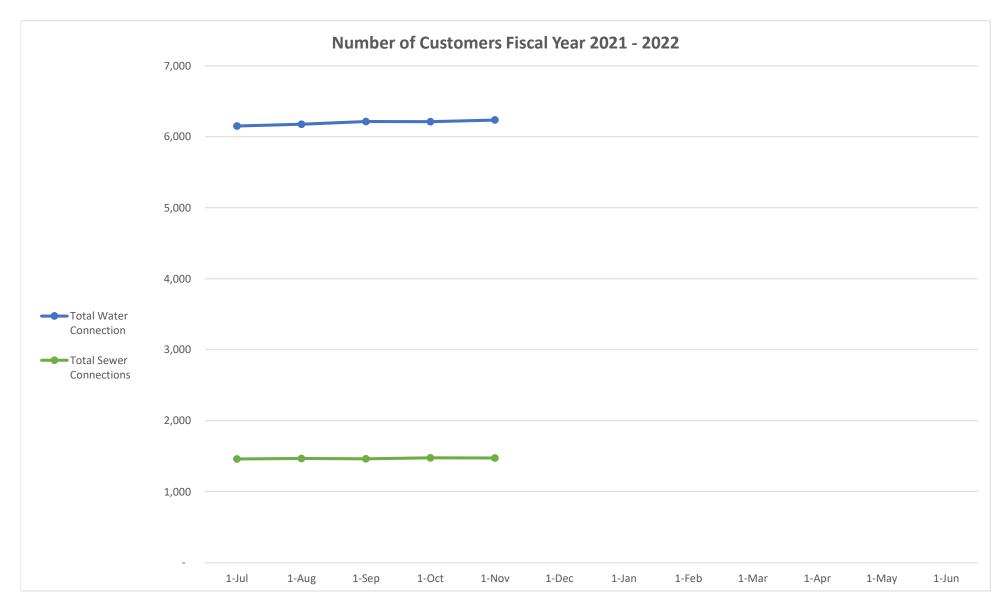

Ms. Horton reviewed the project budget and stated there were no changes to the report.

Ms. Horton shared the Customer Service Report for the month of October. She reported 7,576 penalties and 111 accounts were disconnected out of 6,220 connections. She reviewed the Billing Summary Report. She covered the number of bills sent, the water and sewer that was billed, the number of connections and total members. Ms. Horton also reviewed the Service Orders by Area report to include the number of calls and the type of service.