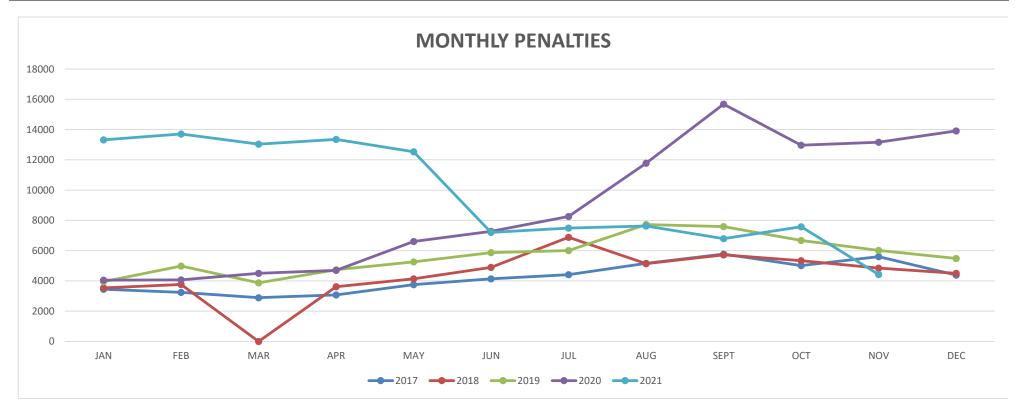

Ms. Horton reviewed the project budget and stated there were no changes to the report.

Ms. Horton shared the Customer Service Report for the month of October. She reported 7,576 penalties and 111 accounts were disconnected out of 6,220 connections. She reviewed the Billing Summary Report. She covered the number of bills sent, the water and sewer that was billed, the number of connections and total members. Ms. Horton also reviewed the Service Orders by Area report to include the number of calls and the type of service.