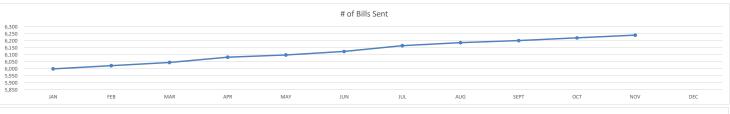

Ms. Horton reviewed the project budget and stated there were no changes to the report.

Ms. Horton shared the Customer Service Report for the month of October. She reported 7,576 penalties and 111 accounts were disconnected out of 6,220 connections. She reviewed the Billing Summary Report. She covered the number of bills sent, the water and sewer that was billed, the number of connections and total members. Ms. Horton also reviewed the Service Orders by Area report to include the number of calls and the type of service.