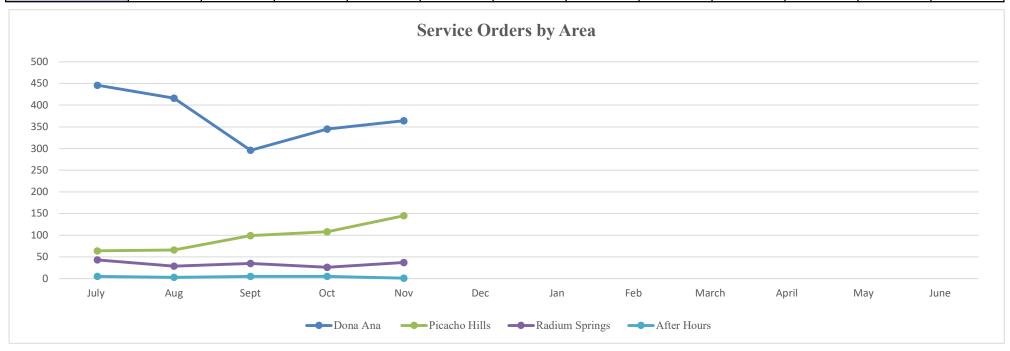

Ms. Horton reviewed the project budget and stated there were no changes to the report.

Ms. Horton shared the Customer Service Report for the month of October. She reported 7,576 penalties and 111 accounts were disconnected out of 6,220 connections. She reviewed the Billing Summary Report. She covered the number of bills sent, the water and sewer that was billed, the number of connections and total members. Ms. Horton also reviewed the Service Orders by Area report to include the number of calls and the type of service.