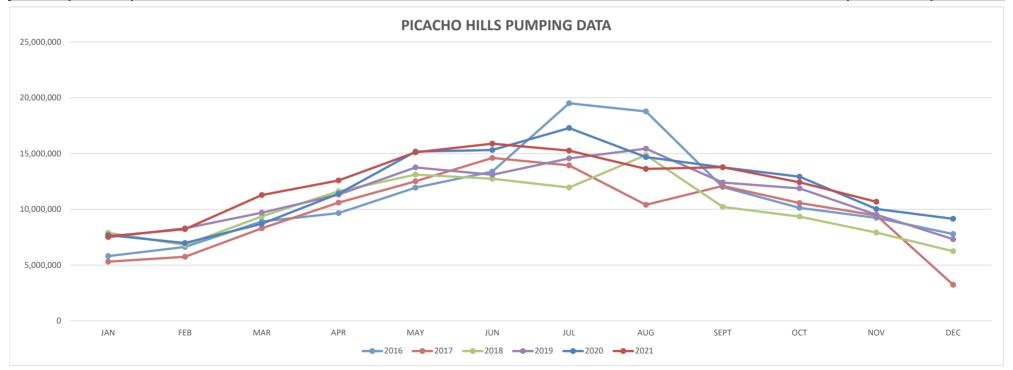

Ms. Horton discussed the Pumping Data. She reported 43 million gallons was pumped for the month of October in Dona Ana, 3.9 million gallons for Ft. Selden and 12.4 million gallons in Picacho Hills.

Ms. Horton reported on the Pump vs Sold report. She reported 63 million gallons pumped and 55 million gallons sold with a net loss of 13%. Ms. Horton also stated she did not receive a report from Operations with regards to flushing and breaks to report on the water loss. Ms. Horton further discussed the plans to rectify the unaccounted water loss.