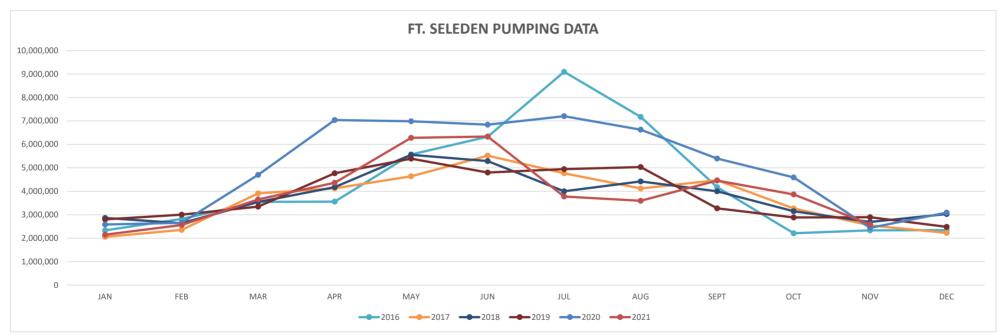

Ms. Horton discussed the Pumping Data. She reported 43 million gallons was pumped for the month of October in Dona Ana, 3.9 million gallons for Ft. Selden and 12.4 million gallons in Picacho Hills.

Ms. Horton reported on the Pump vs Sold report. She reported 63 million gallons pumped and 55 million gallons sold with a net loss of 13%. Ms. Horton also stated she did not receive a report from Operations with regards to flushing and breaks to report on the water loss. Ms. Horton further discussed the plans to rectify the unaccounted water loss.