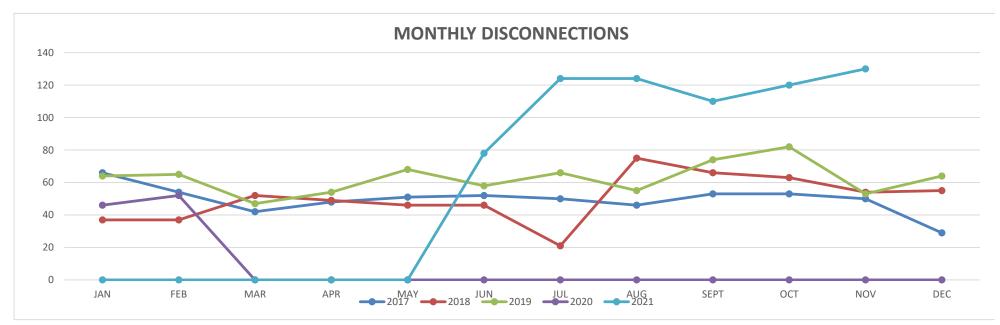

Ms. Horton reviewed the project budget and stated there were no changes to the report.

Ms. Horton shared the Customer Service Report for the month of October. She reported 7,576 penalties and 111 accounts were disconnected out of 6,220 connections. She reviewed the Billing Summary Report. She covered the number of bills sent, the water and sewer that was billed, the number of connections and total members. Ms. Horton also reviewed the Service Orders by Area report to include the number of calls and the type of service.