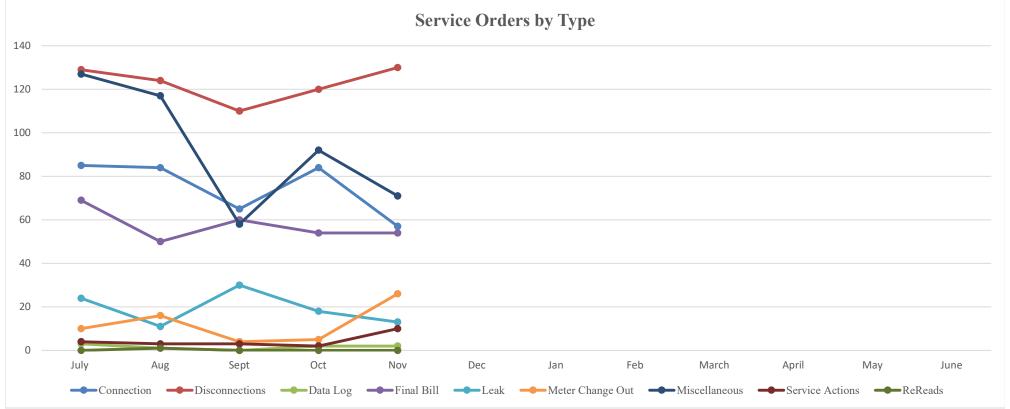

Ms. Horton reviewed the project budget and stated there were no changes to the report.

Ms. Horton shared the Customer Service Report for the month of October. She reported 7,576 penalties and 111 accounts were disconnected out of 6,220 connections. She reviewed the Billing Summary Report. She covered the number of bills sent, the water and sewer that was billed, the number of connections and total members. Ms. Horton also reviewed the Service Orders by Area report to include the number of calls and the type of service.