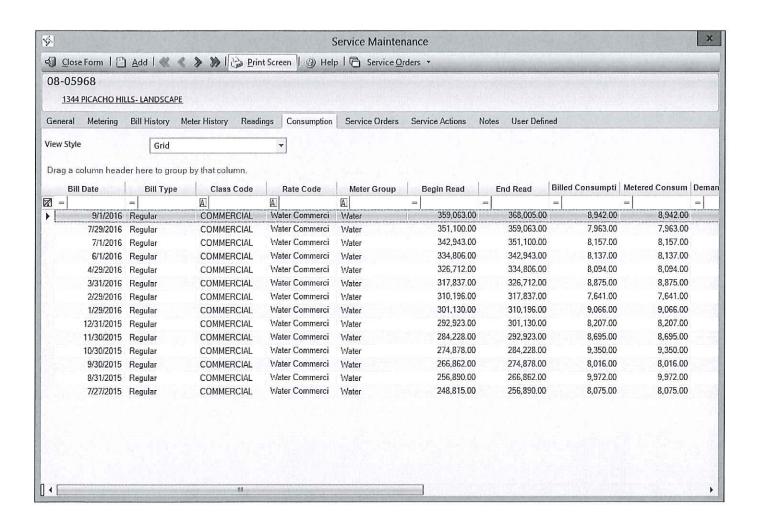

#### **Location Information**

Location No: 1344PHLANDSCAPE 1344 PICACHO HILLS- LANDSCAPE LAS CRUCES, NM 88007-

|               | CES, NM 88007- | D 15                   | n u             | II           | D.: D.1         | Transaction | D-I     |
|---------------|----------------|------------------------|-----------------|--------------|-----------------|-------------|---------|
| Date          | Туре           | Read Date              | Reading         | Usage        | Prior Balance   | Amount      | Balance |
| 01/31/2014    | F Charge       | 01/15/2014             | 4007            |              | 0.00            | 36.89       | 36.89   |
| 02/18/2014    | Payment        | ri si rarrio           |                 |              | 36.89           | -36.89      | 0.00    |
| 02/28/2014    | Charge         | 02/14/2014             |                 |              | 0.00            | 23.61       | 23.61   |
| 03/18/2014    | Penalty        |                        |                 |              | 23.61           | 2.36        | 25.97   |
| 03/21/2014    | Payment        |                        |                 | 11           | 25.97           | -25.97      | 0.00    |
| 03/31/2014    | Charge         | 03/14/2014             | 2970            | 2970         | 0.00            | 29.85       | 29.85   |
| 04/16/2014    | Penalty        |                        |                 |              | 29.85           | 2.99        | 32.84   |
| 04/25/2014    | Payment        |                        |                 |              | 32.84           | -32.84      | 0.00    |
| 04/30/2014    | Charge         | 04/17/2014             | 10869           | 7899         | 0.00            | 41.75       | 41.75   |
| 05/16/2014    | Penalty        |                        |                 |              | 41.75           | 4.17        | 45.92   |
| 05/30/2014    | Charge         | 05/16/2014             | 11909           | 1040         | 45.92           | 27.77       | 73.69   |
| 06/11/2014    | Payment        |                        |                 |              | 73.69           | -45.93      | 27.76   |
| 06/17/2014    | Penalty        |                        |                 |              | 27.76           | 2.78        | 30.54   |
| 06/20/2014    | Payment        |                        |                 |              | 30.54           | -35.14      | -4.60   |
| 06/30/2014    | Charge         | 06/16/2014             | 13097           | 1188         | -4.60           | 27.77       | 23.17   |
| 07/15/2014    | Payment        |                        |                 |              | 23.17           | -23.17      | 0.00    |
| 07/31/2014    | Charge         | 07/15/2014             | 14316           | 1219         | 0.00            | 27.77       | 27.77   |
| 08/14/2014    | Payment        |                        |                 |              | 27.77           | -27.77      | 0.00    |
| 08/15/2014    | Payment        |                        |                 |              | 0.00            | -27.77      | -27.77  |
| 08/28/2014    | Adjustment     |                        |                 | 27030        | -27.77          | 86.62       | 58.85   |
| 08/28/2014    | Adjustment     |                        |                 | 71101        | 58.85           | 319.96      | 378.81  |
| 08/28/2014    | Adjustment     |                        |                 | 9360         | 378.81          | 22.40       | 401.21  |
| 08/28/2014    | Adjustment     |                        |                 |              | 401.21          | 25.79       | 427.00  |
| 08/28/2014    | Adjustment     |                        |                 |              | 427.00          | 29.18       | 456.18  |
| 08/28/2014    | Adjustment     |                        |                 | -300         | 456.18          | 0.00        | 456.18  |
| 08/28/2014    | Adjustment     |                        |                 |              | 456.18          | -0.48       | 455.70  |
| 08/29/2014    | Charge         | 08/14/2014             | 155471          | 12311        | 455.70          | 56.95       | 512.65  |
| 09/30/2014    | Charge         | 09/15/2014             | 167727          | 12256        | 512.65          | 56.95       | 569.60  |
| 10/01/2014    | Payment        |                        |                 |              | 569.60          | -56.95      | 512.65  |
| 10/16/2014    | Payment        |                        |                 |              | 512.65          | -56.95      | 455.70  |
| 10/18/2014    | Penalty        |                        |                 |              | 455.70          | 45.54       | 501.24  |
| 10/31/2014    | Charge         | 10/16/2014             | 181130          | 13403        | 501.24          | 60.34       | 561.58  |
| 11/21/2014    | Payment        |                        |                 |              | 561.58          | -60.34      | 501.24  |
| 11/28/2014    | Charge         | 11/13/2014             | 192964          | 11834        | 501.24          | 53.56       | 554.80  |
| 12/16/2014    | Penalty        |                        |                 |              | 554.80          | 55.44       | 610.24  |
| 12/17/2014    | Payment        |                        |                 |              | 610.24          | -53.56      | 556.68  |
| 12/31/2014    | Charge         | 12/15/2014             | 203033          | 10069        | 556.68          | 50.17       | 606.85  |
| 01/23/2015    | Payment        |                        |                 |              | 606.85          | -50.17      | 556.68  |
| 01/30/2015    | Charge         | 01/15/2015             | 211069          | 8036         | 556.68          | 44.27       | 600.95  |
| 02/18/2015    | Penalty        | 3 × 31 × 3 × 3 × 3 × 3 |                 |              | 600.95          | 60.06       | 661.01  |
| 02/20/2015    | Payment        |                        |                 |              | 661.01          | -44.27      | 616.74  |
| 02/27/2015    | Charge         | 02/12/2015             | 217947          | 6878         | 616.74          | 39.23       | 655.97  |
| 02/27/2015    | Penalty        | JAI IAI AV IJ          | HARZIII.        | 0070         | 655.97          | 65.57       | 721.54  |
| 03/17/2015    | Payment        |                        |                 |              | 721.54          | -39.23      | 682.31  |
| 03/20/2015    | Charge         | 03/16/2015             | 225468          | 7521         | 682.31          | 41.75       | 724.06  |
|               | -              | F = First Bill         | L = Final Bill  |              | sed Transaction | 11.72       | Page 1  |
| 09/29/2016 02 | 2:37:20 PIVI   | L — LILST BILL         | L – Filial Bill | 0 – Officios | oca Transaction |             | 1 age 1 |

#### **Location Information**

Location No: 1344PHLANDSCAPE 1344 PICACHO HILLS- LANDSCAPE LAS CRUCES, NM 88007-

| LAS CICOCI | 55, 14141 66007- |            |         |       |               | Transaction |         |
|------------|------------------|------------|---------|-------|---------------|-------------|---------|
| Date       | Type             | Read Date  | Reading | Usage | Prior Balance | Amount      | Balance |
| 04/16/2015 | Penalty          |            |         |       | 724.06        | 72.37       | 796.43  |
| 04/20/2015 | Payment          |            |         |       | 796.43        | -41.75      | 754.68  |
| 04/30/2015 | Charge           | 04/15/2015 | 233056  | 7588  | 754.68        | 41.75       | 796.43  |
| 05/16/2015 | Penalty          |            |         |       | 796.43        | 79.61       | 876.04  |
| 05/29/2015 | Charge           | 05/14/2015 | 240586  | 7530  | 876.04        | 41.75       | 917.79  |
| 06/16/2015 | Penalty          |            |         |       | 917.79        | 91.75       | 1009.54 |
| 06/17/2015 | Payment          |            |         |       | 1009.54       | -41.75      | 967.79  |
| 06/30/2015 | Charge           | 06/15/2015 | 248815  | 8229  | 967.79        | 44.27       | 1012.06 |
| 07/31/2015 | Charge           | 07/13/2015 | 256890  | 8075  | 1012.06       | 44.27       | 1056.33 |