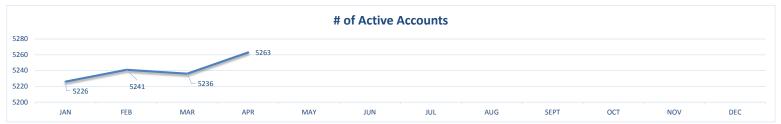

### 2016 Billing Summary

|                      | JAN        | FEB        | MAR        | APR        | MAY | JUN | JUL | AUG | SEPT | OCT | NOV | DEC |
|----------------------|------------|------------|------------|------------|-----|-----|-----|-----|------|-----|-----|-----|
| # of Bills Sent      | 4656       | 4713       | 4950       | 4960       |     |     |     |     |      |     |     |     |
| # of Active Accounts | 5226       | 5241       | 5236       | 5263       |     |     |     |     |      |     |     |     |
| # of Members         | 4236       | 4236       | 4351       | 4351       |     |     |     |     |      |     |     |     |
| \$ Billed for Water  | \$ 164,641 | \$ 160,021 | \$ 205,079 | \$ 227,043 |     |     |     |     |      |     |     |     |
| \$ Billed for Sewer  | \$ 34,633  | \$ 34,443  | \$ 36,031  | \$ 35,577  |     |     |     |     |      |     |     |     |