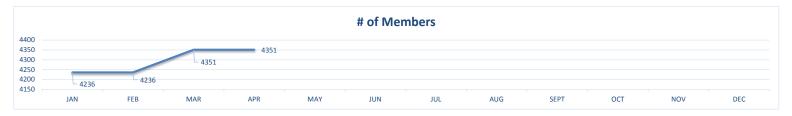

### 2016 Billing Summary

|                      | JAN        | FEB        | MAR        | APR        | MAY | JUN | JUL | AUG | SEPT | OCT | NOV | DEC |
|----------------------|------------|------------|------------|------------|-----|-----|-----|-----|------|-----|-----|-----|
| # of Bills Sent      | 4656       | 4713       | 4950       | 4960       |     |     |     |     |      |     |     |     |
| # of Active Accounts | 5226       | 5241       | 5236       | 5263       |     |     |     |     |      |     |     |     |
| # of Members         | 4236       | 4236       | 4351       | 4351       |     |     |     |     |      |     |     |     |
| \$ Billed for Water  | \$ 164,641 | \$ 160,021 | \$ 205,079 | \$ 227,043 |     |     |     |     |      |     |     |     |
| \$ Billed for Sewer  | \$ 34,633  | \$ 34,443  | \$ 36,031  | \$ 35,577  |     |     |     |     |      |     |     |     |