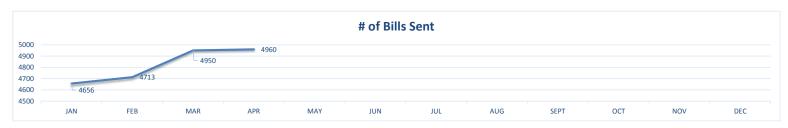

### 2016 Billing Summary

|                      | JAN        | FEB        | MAR        | APR        | MAY | JUN | JUL | AUG | SEPT | OCT | NOV | DEC |
|----------------------|------------|------------|------------|------------|-----|-----|-----|-----|------|-----|-----|-----|
| # of Bills Sent      | 4656       | 4713       | 4950       | 4960       |     |     |     |     |      |     |     |     |
| # of Active Accounts | 5226       | 5241       | 5236       | 5263       |     |     |     |     |      |     |     |     |
| # of Members         | 4236       | 4236       | 4351       | 4351       |     |     |     |     |      |     |     |     |
| \$ Billed for Water  | \$ 164,641 | \$ 160,021 | \$ 205,079 | \$ 227,043 |     |     |     |     |      |     |     |     |
| \$ Billed for Sewer  | \$ 34,633  | \$ 34,443  | \$ 36,031  | \$ 35,577  |     |     |     |     |      |     |     |     |