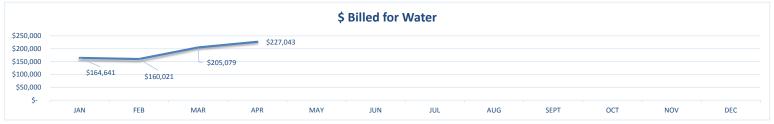

### 2016 Billing Summary

|                      | JAN        | FEB        | MAR        | APR        | MAY | JUN | JUL | AUG | SEPT | OCT | NOV | DEC |
|----------------------|------------|------------|------------|------------|-----|-----|-----|-----|------|-----|-----|-----|
| # of Bills Sent      | 4656       | 4713       | 4950       | 4960       |     |     |     |     |      |     |     |     |
| # of Active Accounts | 5226       | 5241       | 5236       | 5263       |     |     |     |     |      |     |     |     |
| # of Members         | 4236       | 4236       | 4351       | 4351       |     |     |     |     |      |     |     |     |
| \$ Billed for Water  | \$ 164,641 | \$ 160,021 | \$ 205,079 | \$ 227,043 |     |     |     |     |      |     |     |     |
| \$ Billed for Sewer  | \$ 34,633  | \$ 34,443  | \$ 36,031  | \$ 35,577  |     |     |     |     |      |     |     |     |