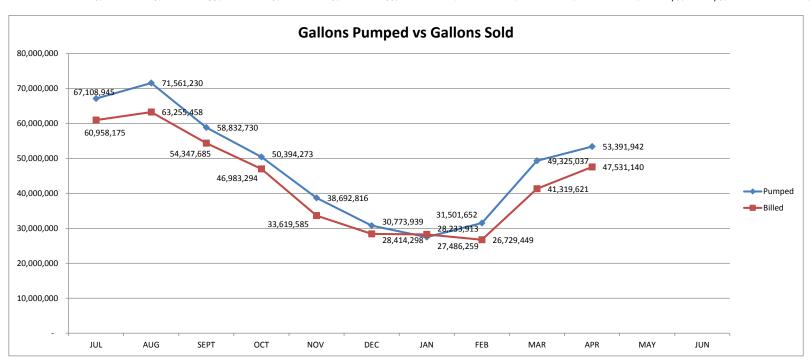

### **Yearly Gallons Pumped vs Gallons Sold Report**

|            | Tour if Gunons rumped is Gunons sold Report |            |            |            |            |            |             |            |            |            |         |         |                  |
|------------|---------------------------------------------|------------|------------|------------|------------|------------|-------------|------------|------------|------------|---------|---------|------------------|
| Year       | JUL                                         | AUG        | SEPT       | OCT        | NOV        | DEC        | JAN         | FEB        | MAR        | APR        | MAY     | JUN     | Yrly. Gal. Total |
| Pumped     | 67,108,945                                  | 71,561,230 | 58,832,730 | 50,394,273 | 38,692,816 | 30,773,939 | 27,486,259  | 31,501,652 | 49,325,037 | 53,391,942 |         | -       | 479,068,823      |
| Billed     | 60,958,175                                  | 63,255,458 | 54,347,685 | 46,983,294 | 33,619,585 | 28,414,298 | 28,233,913  | 26,729,449 | 41,319,621 | 47,531,140 |         |         | 431,392,618      |
| Unbilled   | 60,591                                      | 279,950    | 176,621    | 267,292    | 307,883    | 218,532    | 174,863     | 114,091    | 14,110     | 10,867     |         |         | 1,624,800        |
| Water Loss | 6,090,179                                   | 8,025,822  | 4,308,424  | 3,143,687  | 4,765,348  | 2,141,109  | (922,517)   | 4,658,112  | 7,991,306  | 5,849,935  | -       | -       | 46,051,405       |
| % of Loss  | 9.08%                                       | 11.22%     | 7.32%      | 6.24%      | 12.32%     | 6.96%      | -3.36%      | 14.79%     | 16.20%     | 10.96%     | #DIV/0! | #DIV/0! | 10%              |
| Picach     | o Hills                                     |            |            |            |            |            |             |            |            |            |         |         |                  |
| Pumped     | 12,232,532                                  | 12,241,696 | 10,814,552 | 10,629,720 | 7,972,246  | 6,161,481  | 5,865,906   | 5,397,946  | 8,516,196  | 9,894,388  |         |         | 89,726,663       |
| Billed     | 10,426,352                                  | 11,958,663 | 9,899,602  | 8,964,925  | 7,448,634  | 5,470,366  | 5,068,907   | 4,657,103  | 7,456,401  | 8,189,156  |         |         | 79,540,109       |
| Unbilled   | 25,349                                      | 30,125     | 52,399     | 67,633     | 114,860    | 49,747     | 38,581      | 32,551     | -          | -          |         |         | 411,245          |
| Water Loss | 1,780,831                                   | 252,908    | 862,551    | 1,597,162  | 408,752    | 641,368    | 758,418     | 708,292    | 1,059,795  | 1,705,232  | -       | -       | 10,186,554       |
|            | 15%                                         | 2%         | 8%         | 15%        | 5%         | 10%        | 13%         | 13%        | 12%        | 17%        | #DIV/0! | #DIV/0! | 11%              |
| Dona       | Ana                                         |            |            |            |            |            |             |            |            |            |         |         |                  |
| Pumped     | 49,249,012                                  | 53,621,746 | 43,428,987 | 35,796,944 | 27,843,959 | 22,200,008 | 19,013,878  | 23,708,582 | 36,804,764 | 39,251,947 |         |         | 350,919,827      |
| Billed     | 46,018,868                                  | 46,516,557 | 40,742,098 | 34,782,849 | 23,934,524 | 21,091,557 | 21,181,659  | 20,021,516 | 30,550,704 | 35,567,026 |         |         | 320,407,358      |
| Unbilled   | 34,417                                      | 228,984    | 115,521    | 197,403    | 101,823    | 153,339    | 108,421     | 68,122     | 8,483      | 10,867     |         |         | 1,027,380        |
| Water Loss | 3,195,727                                   | 6,876,205  | 2,571,368  | 816,692    | 3,807,612  | 955,112    | (2,276,202) | 3,618,944  | 6,245,577  | 3,674,054  | -       | -       | 29,485,089       |
|            | 6%                                          | 13%        | 6%         | 2%         | 14%        | 4%         | -12%        | 15%        | 17%        | 9%         | #DIV/0! | #DIV/0! | 8%               |
| Radium 8   | . Fairview                                  |            |            |            |            |            |             |            |            |            |         |         |                  |
| Pumped     | 5,627,401                                   | 5,627,401  | 5,697,788  | 4,589,191  | 3,967,609  | 2,876,611  | 2,412,450   | 2,395,124  | 4,004,077  | 4,245,607  |         |         | 41,443,259       |
| Billed     | 4,512,956                                   | 4,780,239  | 3,705,985  | 3,235,520  | 2,236,427  | 1,852,375  | 1,983,347   | 2,050,830  | 3,312,516  | 3,774,958  |         |         | 31,445,153       |
| Unbilled   | 825                                         | 24,618     | 8,701      | 2,256      | 12,838     | 15,446     | 27,861      | 13,418     | 5,627      | -          |         |         | 111,590          |
| Water Loss | 1,113,620                                   | 822,544    | 1,983,102  | 1,351,415  | 1,718,344  | 1,008,790  | 401,242     | 330,876    | 685,934    | 470,649    | -       | -       | 9,886,516        |
|            | 20%                                         | 15%        | 35%        | 29%        | 43%        | 35%        | 17%         | 14%        | 17%        | 11%        | #DIV/0! | #DIV/0! | 24%              |
|            |                                             |            |            |            |            |            |             |            |            |            |         |         |                  |