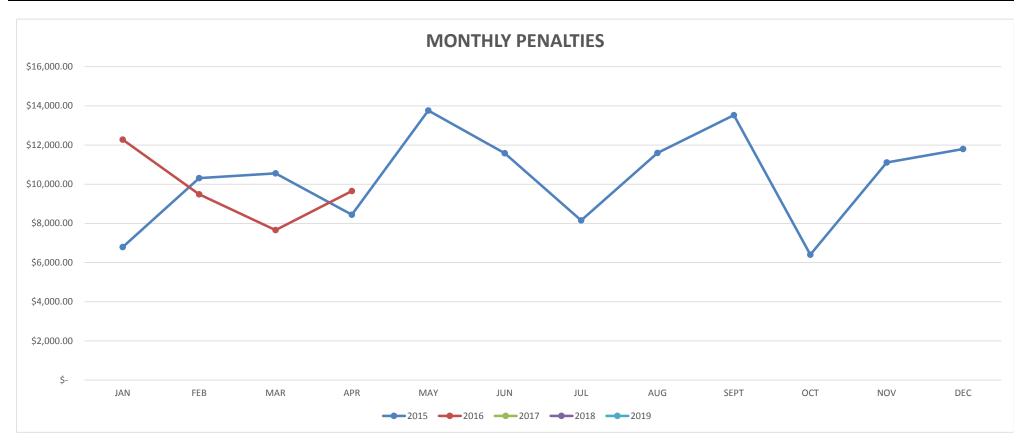

# **Monthly Penalties**

| Year | JAN          | FEB          | MAR          | APR         | MAY          | JUN          | JUL         | AUG          | SEPT         | OCT         | NOV          | DEC          | Yrly. Total |
|------|--------------|--------------|--------------|-------------|--------------|--------------|-------------|--------------|--------------|-------------|--------------|--------------|-------------|
| 2015 | \$ 6,792.26  | \$ 10,309.51 | \$ 10,551.61 | \$ 8,441.54 | \$ 13,762.14 | \$ 11,580.03 | \$ 8,152.16 | \$ 11,593.73 | \$ 13,528.02 | \$ 6,404.45 | \$ 11,110.29 | \$ 11,793.99 | 124,020     |
| 2016 | \$ 12,275.00 | \$ 9,482.00  | \$ 7,656.22  | \$ 9,649.53 |              |              |             |              |              |             |              |              | 39,063      |
| 2017 |              |              |              |             |              |              |             |              |              |             |              |              | 0           |
| 2018 |              |              |              |             |              |              |             |              |              |             |              |              | 0           |
| 2019 |              |              |              |             |              |              |             |              |              |             |              |              | 0           |