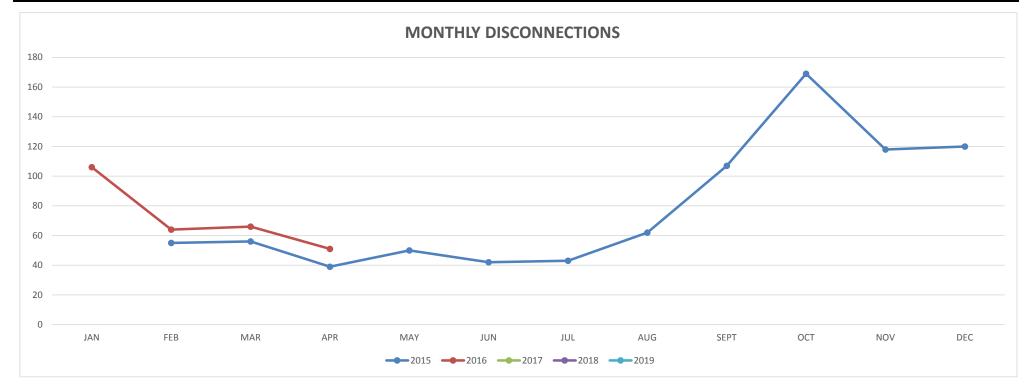

# **Monthly Disconnections**

| Year | JAN | FEB | MAR | APR | MAY | JUN | JUL | AUG | SEPT | OCT | NOV | DEC | Yearly Total |
|------|-----|-----|-----|-----|-----|-----|-----|-----|------|-----|-----|-----|--------------|
| 2015 |     | 55  | 56  | 39  | 50  | 42  | 43  | 62  | 107  | 169 | 118 | 120 | 861          |
| 2016 | 106 | 64  | 66  | 51  |     |     |     |     |      |     |     |     | 287          |
| 2017 |     |     |     |     |     |     |     |     |      |     |     |     | 0            |
| 2018 |     |     |     |     |     |     |     |     |      |     |     |     | 0            |
| 2019 |     |     |     |     |     |     |     |     |      |     |     |     | 0            |