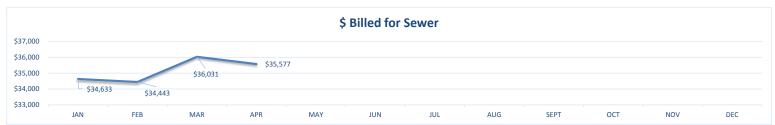

### 2016 Billing Summary

|                      | JAN        | FEB        | MAR        | APR        | MAY | JUN | JUL | AUG | SEPT | OCT | NOV | DEC |
|----------------------|------------|------------|------------|------------|-----|-----|-----|-----|------|-----|-----|-----|
| # of Bills Sent      | 4656       | 4713       | 4950       | 4960       |     |     |     |     |      |     |     |     |
| # of Active Accounts | 5226       | 5241       | 5236       | 5263       |     |     |     |     |      |     |     |     |
| # of Members         | 4236       | 4236       | 4351       | 4351       |     |     |     |     |      |     |     |     |
| \$ Billed for Water  | \$ 164,641 | \$ 160,021 | \$ 205,079 | \$ 227,043 |     |     |     |     |      |     |     |     |
| \$ Billed for Sewer  | \$ 34,633  | \$ 34,443  | \$ 36,031  | \$ 35,577  |     |     |     |     |      |     |     |     |